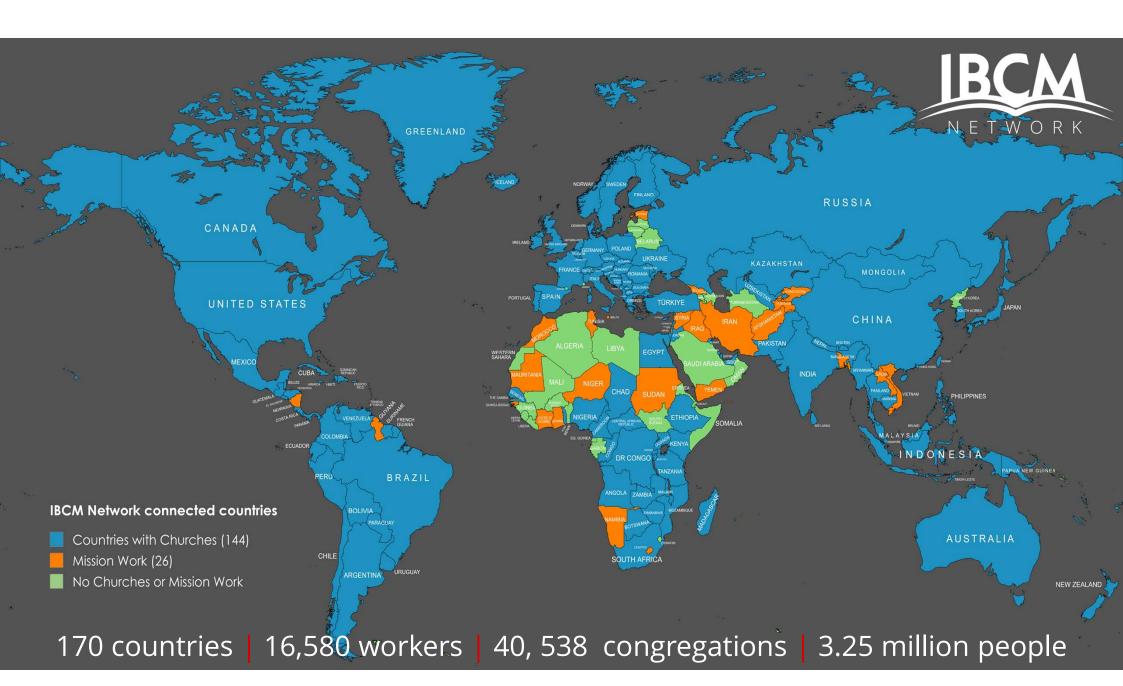

#### Congregations (40,538)

Europe, 3324

South America, 3601

North America, 5136

Asia, 12816

Africa, 14731

4%

W1:R5