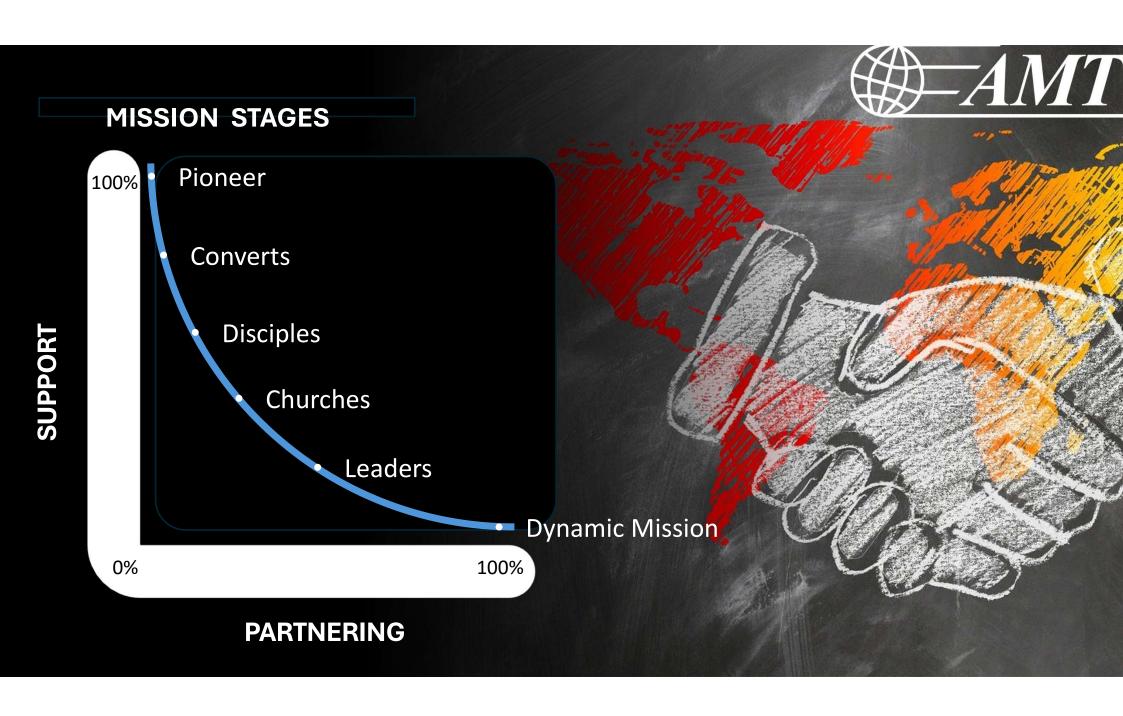

# MISSION STAGES

PIONEERING
CONVERTS
DISCIPLES
CHURCHES
LEADERS
DYNAMIC MISSION

BLUEPRINT
TO
CONTEXTUALISED

EQUIPPING | EMPOWERING EMBRACING DIVERSITY

FROM
INDIVIDUAL CALL

WAS
CALL > CHURCH > MSO > SENT

TO DYNAMIC PARTNERING